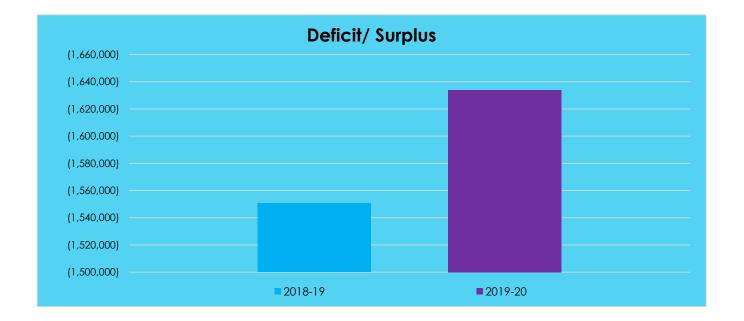

# **Income Statement**

|                 | 2018-19     | 2019-20     |
|-----------------|-------------|-------------|
| Income          | 167,982,541 | 199,560,874 |
| Expenses        | 169,533,228 | 201,194,861 |
| Deficit/Surplus | (1,550,687) | (1,633,987) |

# **Deficit/ Surplus**

#### Deficit/ Surplus

2018-192019-20(1,550,687)(1,633,987)