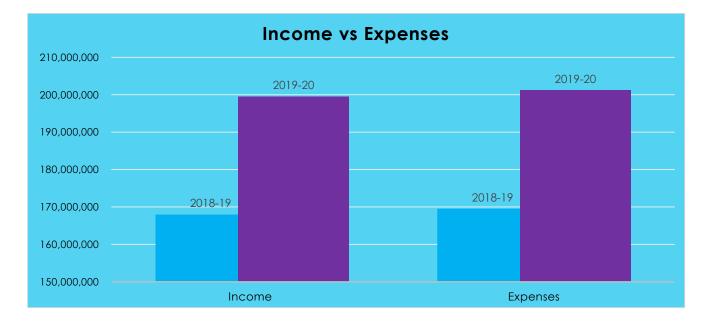

# **Income Statement**

|                 | 2018-19     | 2019-20     |
|-----------------|-------------|-------------|
| Income          | 167,982,541 | 199,560,874 |
| Expenses        | 169,533,228 | 201,194,861 |
| Deficit/Surplus | (1,550,687) | (1,633,987) |