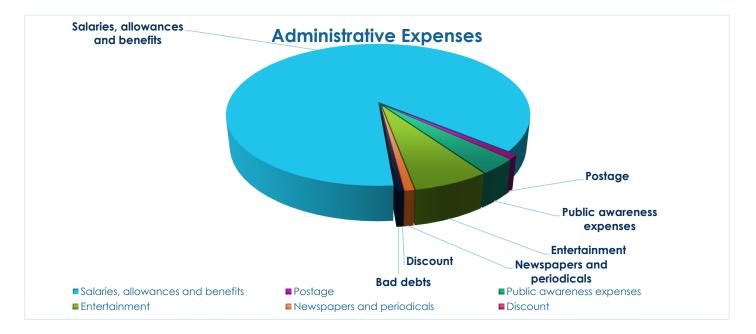

# **Administrative Expenses**

| Salaries, allowances and benefits | 4,536,320 |
|-----------------------------------|-----------|
| Postage                           | 45,769    |
| Public awareness expenses         | 182,690   |
| Entertainment                     | 351,738   |
| Newspapers and periodicals        | 44,150    |
| Discount                          | 3,470     |
| Bad debts                         | 30,917    |