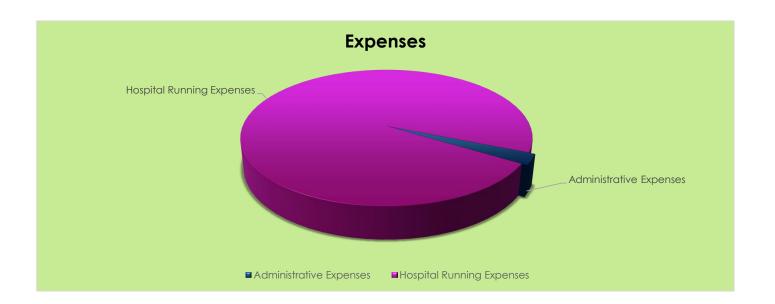

#### **Expenses**

#### Administrative Expenses Hospital Running Expenses

5,195,054 195,973,905