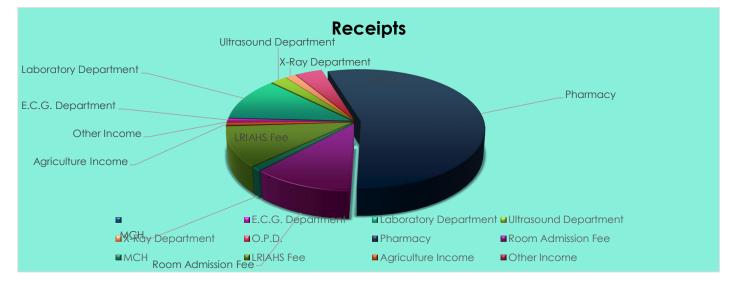

### **Receipts**

| E.C.G. Department<br>Laboratory Department | 838,165<br>11,882,687 |
|--------------------------------------------|-----------------------|
| Ultrasound Department                      | 2,422,525             |
| X-Ray Department                           | 1,567,645             |
| O.P.D.                                     | 4,094,453             |
| Pharmacy                                   | 56,730,627            |
| Room Admission Fee                         | 11,686,504            |
| MCH                                        | 1,131,580             |
| LRIAHS Fee                                 | 11,234,700            |
| Agriculture Income                         | 743,168               |
| Other Income                               | 317,900               |