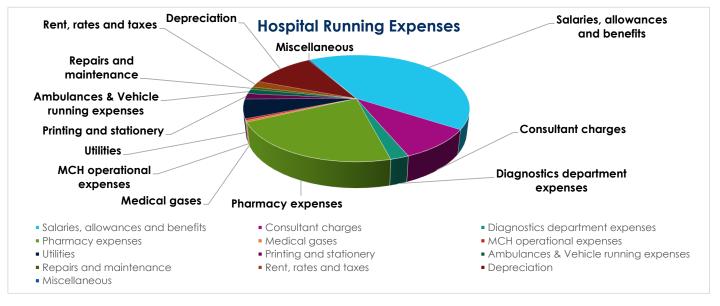

#### **Hospital Running Expenses**

| Salaries, allowances and benefits     | 82,700,594 |
|---------------------------------------|------------|
| Consultant charges                    | 18,715,829 |
| Diagnostics department expenses       | 4,387,915  |
| Pharmacy expenses                     | 43,347,120 |
| Medical gases                         | 985,095    |
| MCH operational expenses              | 978,839    |
| Utilities                             | 11,411,364 |
| Printing and stationery               | 3,275,534  |
| Ambulances & Vehicle running expenses | 2,848,312  |
| Repairs and maintenance               | 1,518,030  |
| Rent, rates and taxes                 | 3,817,618  |
| Depreciation                          | 21,470,768 |
| Miscellaneous                         | 516,887    |