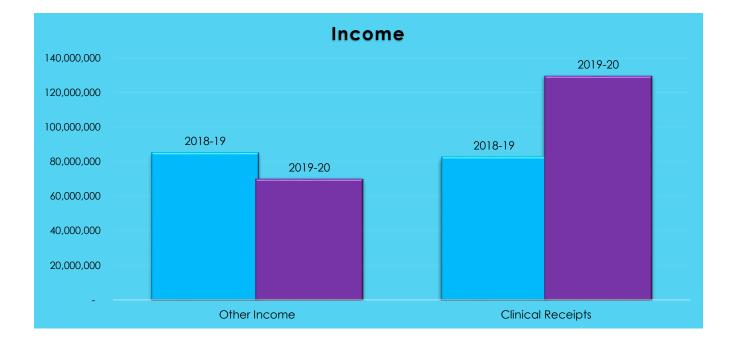

### <u>Income</u>

|                   | 2018-19     | 2019-20     |
|-------------------|-------------|-------------|
| Other Income      | 85,177,701  | 70,055,468  |
| Clinical Receipts | 82,804,840  | 129,505,406 |
|                   | 167,982,541 | 199,560,874 |