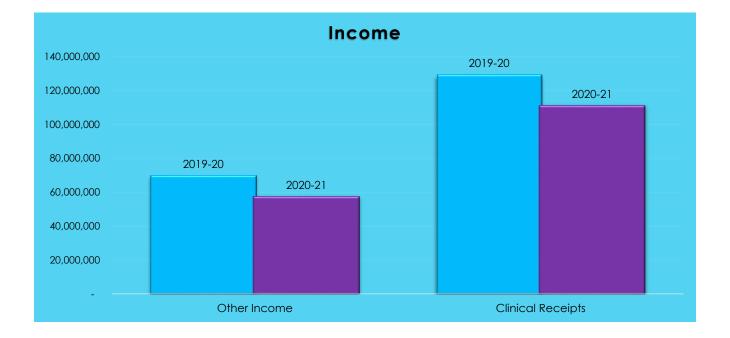

# <u>Income</u>

|                   | 2019-20     | 2020-21     |
|-------------------|-------------|-------------|
| Other Income      | 70,055,468  | 57,498,678  |
| Clinical Receipts | 129,505,406 | 111,223,525 |
|                   | 199,560,874 | 168,722,203 |