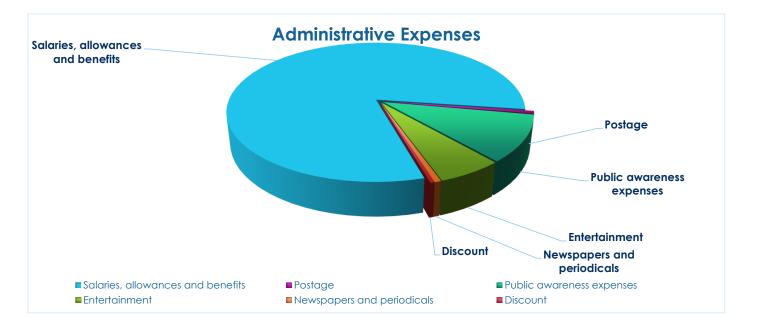

## **Administrative Expenses**

| Salaries, allowances and benefits | 4,316,011 |
|-----------------------------------|-----------|
| Postage                           | 34,877    |
| Public awareness expenses         | 566,080   |
| Entertainment                     | 318,484   |
| Newspapers and periodicals        | 31,830    |
| Discount                          | 20,794    |