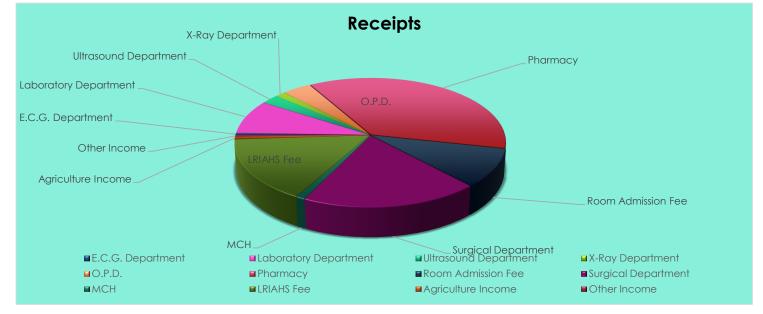

## **Receipts**

| O.P.D. 4,323,757   Pharmacy 40,802,624   Room Admission Fee 10,726,086   Surgical Department 21,390,348   MCH 1,045,538   LRIAHS Fee 17,565,700   Agriculture Income 676,270 | Pharmacy<br>Room Admission Fee<br>Surgical Department<br>MCH<br>LRIAHS Fee<br>Agriculture Income | 531,748<br>9,572,901<br>2,659,058<br>1,483,195<br>4,323,757<br>40,802,624<br>10,726,086<br>21,390,348<br>1,045,538<br>17,565,700<br>676,270<br>446,300 |
|------------------------------------------------------------------------------------------------------------------------------------------------------------------------------|--------------------------------------------------------------------------------------------------|--------------------------------------------------------------------------------------------------------------------------------------------------------|
|------------------------------------------------------------------------------------------------------------------------------------------------------------------------------|--------------------------------------------------------------------------------------------------|--------------------------------------------------------------------------------------------------------------------------------------------------------|