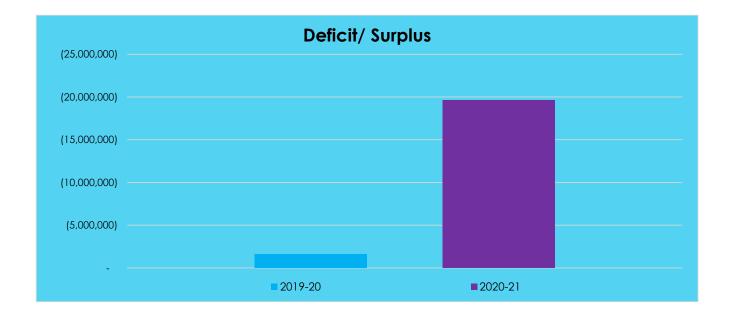

# **Income Statement**

|                 | 2019-20     | 2020-21      |
|-----------------|-------------|--------------|
| Income          | 199,560,874 | 168,722,203  |
| Expenses        | 201,194,861 | 188,334,666  |
| Deficit/Surplus | (1,633,987) | (19,612,463) |

# **Deficit/ Surplus**

#### Deficit/ Surplus

2019-202020-21(1,633,987)(19,612,463)