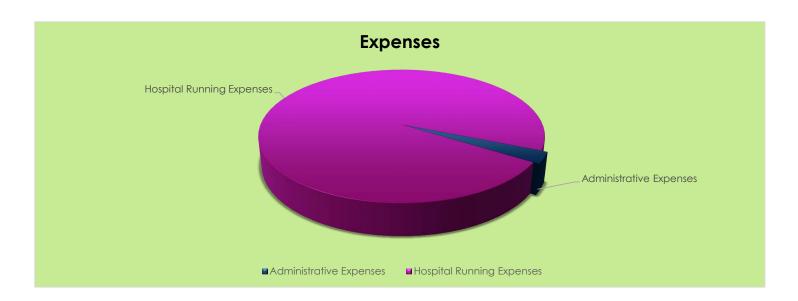

# **Expenses**

Administrative Expenses Hospital Running Expenses 5,288,076 183,014,176