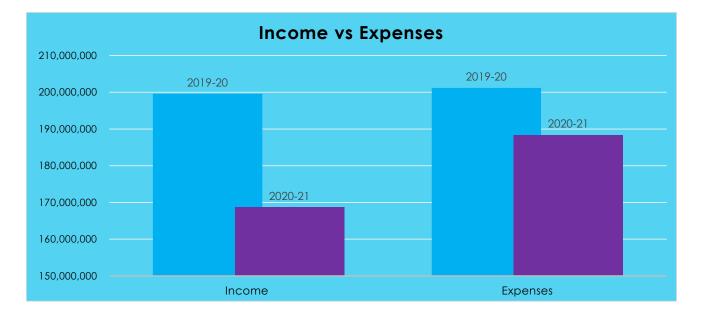

# **Income Statement**

|                 | 2019-20     | 2020-21      |
|-----------------|-------------|--------------|
| Income          | 199,560,874 | 168,722,203  |
| Expenses        | 201,194,861 | 188,334,666  |
| Deficit/Surplus | (1,633,987) | (19,612,463) |

# <u>Income</u>

|                   | 2019-20     | 2020-21     |
|-------------------|-------------|-------------|
| Other Income      | 70,055,468  | 57,498,678  |
| Clinical Receipts | 129,505,406 | 111,223,525 |
|                   | 199,560,874 | 168,722,203 |