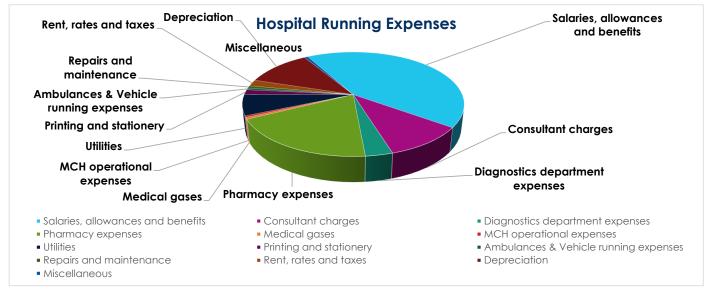

#### **Hospital Running Expenses**

| Salaries, allowances and benefits     | 78,684,199 |
|---------------------------------------|------------|
| Consultant charges                    | 18,788,939 |
| Diagnostics department expenses       | 6,128,001  |
| Pharmacy expenses                     | 34,811,948 |
| Medical gases                         | 1,040,300  |
| MCH operational expenses              | 823,024    |
| Utilities                             | 11,802,040 |
| Printing and stationery               | 2,791,563  |
| Ambulances & Vehicle running expenses | 1,000,883  |
| Repairs and maintenance               | 1,381,486  |
| Rent, rates and taxes                 | 3,650,439  |
| Depreciation                          | 20,981,037 |
| Miscellaneous                         | 1,130,327  |
|                                       |            |