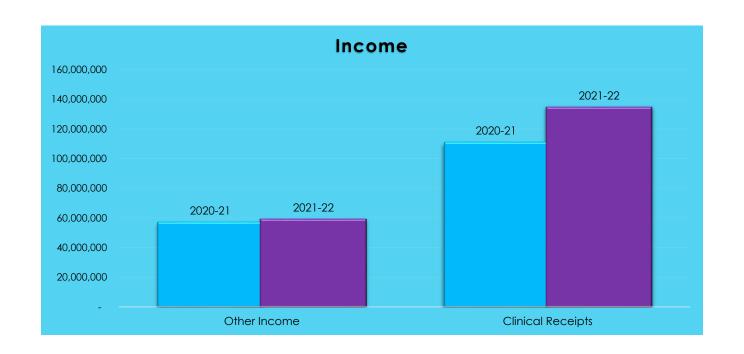

## **Income**

Other Income Clinical Receipts

| 2020-21     | 2021-22     |
|-------------|-------------|
| 57,498,678  | 59,222,651  |
| 111,223,525 | 134,811,753 |
| 168,722,203 | 194,034,404 |