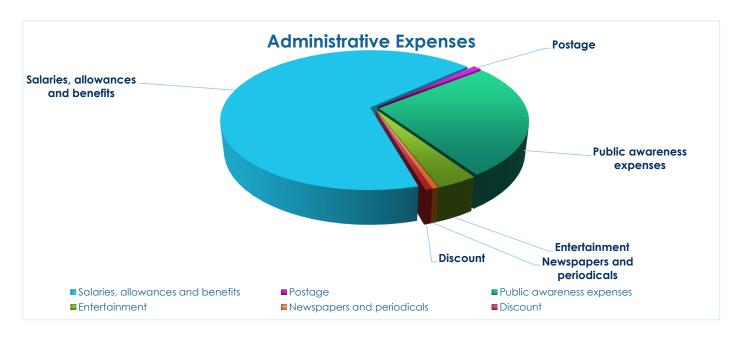

#### **Administrative Expenses**

| Salaries, allowances and benefits | 4,993,871 |
|-----------------------------------|-----------|
| Postage                           | 79,146    |
| Public awareness expenses         | 1,941,161 |
| Entertainment                     | 276,005   |
| Newspapers and periodicals        | 42,740    |
| Discount                          | 47,782    |