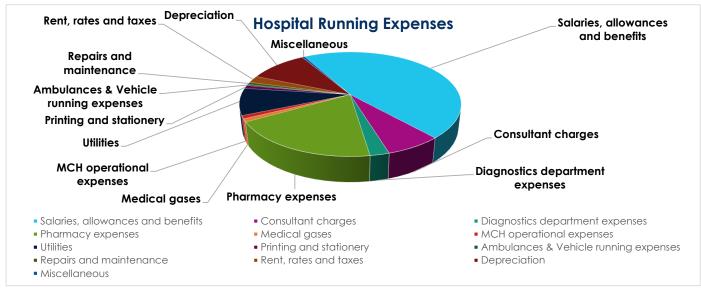

#### **Hospital Running Expenses**

| 91,042,115 |
|------------|
| 13,646,189 |
| 4,656,474  |
| 37,631,294 |
| 1,875,051  |
| 1,836,843  |
| 16,342,191 |
| 1,933,587  |
| 671,734    |
| 1,524,435  |
| 4,294,114  |
| 19,950,986 |
| 971,180    |
|            |