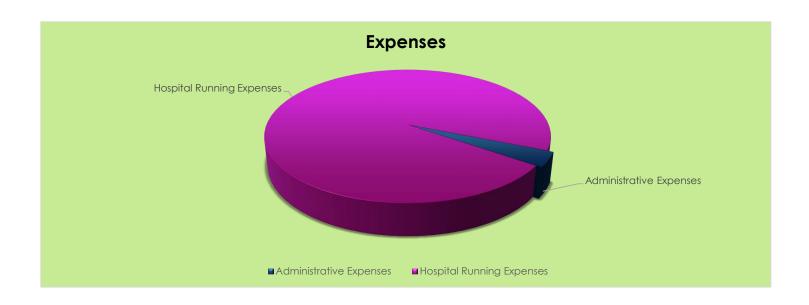

## **Expenses**

Administrative Expenses Hospital Running Expenses 7,380,705 196,376,193