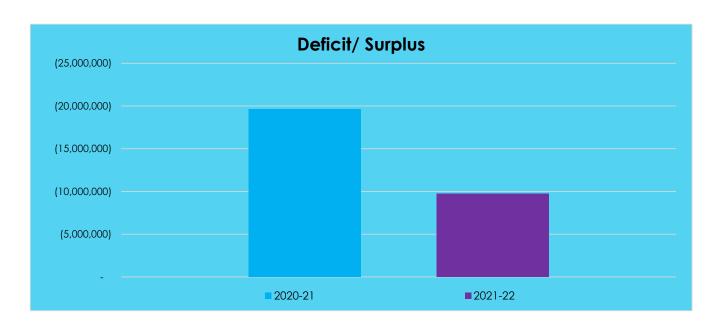

#### **Income Statement**

Income Expenses Deficit/Surplus 2020-212021-22168,722,203194,034,404188,334,666203,774,628(19,612,463)(9,740,224)

# **Deficit/ Surplus**

Deficit/ Surplus

**2020-21** 

2021-22

(19,612,463) (9,740,224)