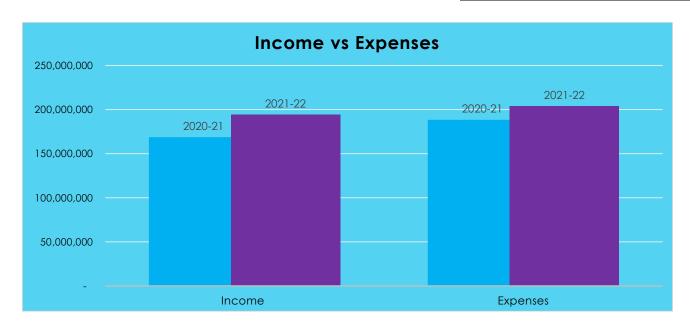

#### **Income Statement**

Income Expenses Deficit/Surplus 2020-212021-22168,722,203194,034,404188,334,666203,774,628(19,612,463)(9,740,224)