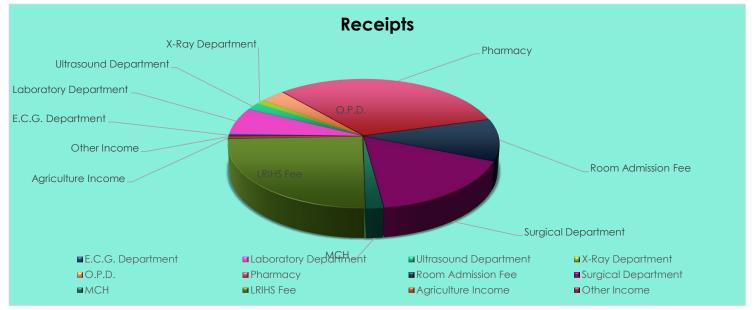

## **Receipts**

| E.C.G. Department     | 638,730    |
|-----------------------|------------|
| Laboratory Department | 9,222,274  |
| Ultrasound Department | 2,443,300  |
| X-Ray Department      | 1,602,200  |
| O.P.Ď.                | 4,363,250  |
| Pharmacy              | 43,333,581 |
| Room Admission Fee    | 14,138,587 |
| Surgical Department   | 22,507,393 |
| MCH                   | 2,537,677  |
| LRIHS Fee             | 33,170,470 |
| Agriculture Income    | 539,437    |
| Other Income          | 314,854    |